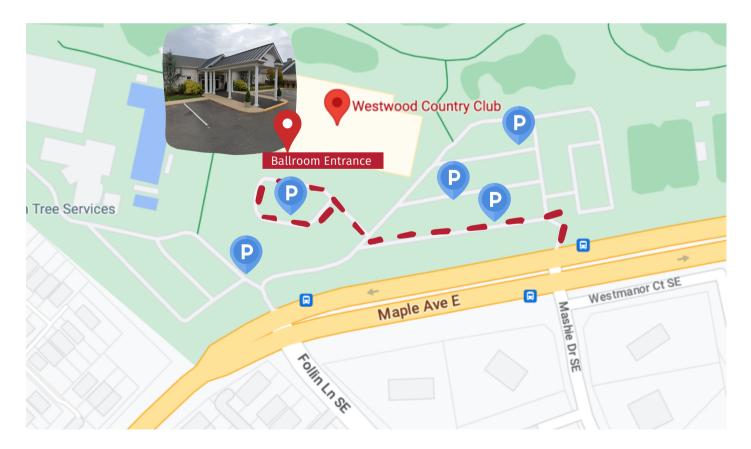

Westwood Country Club Parking

Thank you for registering for our Beacon of Hope Breakfast on October 25th at Westwood Country Club, located at 800 Maple Avenue, East, Vienna, VA 22180. Registration begins at 7:30 AM ET with a light breakfast and presentation to follow from 8:00 to 9:00 AM ET.

We suggest you allow adequate time to park, walk to the Ballroom, and register. Upon arrival into the parking lot, please follow signs to the Ballroom (see red dashes below). Complimentary valet parking will be available, or you may park yourself, which requires a short walk, and in some cases, stairs. Once inside, please follow signs for the Ballroom. We look forward to seeing you!